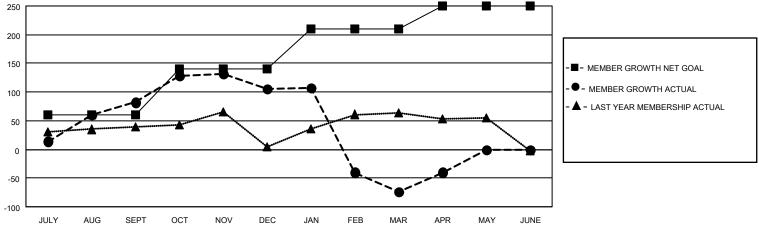

## GOALS AND ACTUAL MEMBERS CUMULATIVE

| DROPPED CLUBS: 11            |     | 51 CLUBS OF 80 ADDED 1 OR MORE<br>NEW MEMBERS | GENDER DISTRIBUTION  MALE 1,209 (72.22%) |              |     |
|------------------------------|-----|-----------------------------------------------|------------------------------------------|--------------|-----|
| DROPPED MEMBERS              |     |                                               | FEMALE                                   | 465 (27.78%) |     |
| DECEASED                     | 8   | CLICK HERE FOR CUMULATIVE                     | TOTAL FAMILY UNIT MEMBERS                |              | 556 |
| CLUB CANCELLED 192 OTHER 161 |     | MEMBERSHIP DATA                               | FAMILY MEMBERS PAYING HALF               |              | 305 |
|                              |     |                                               |                                          |              | 305 |
| TOTAL                        | 361 |                                               |                                          |              |     |