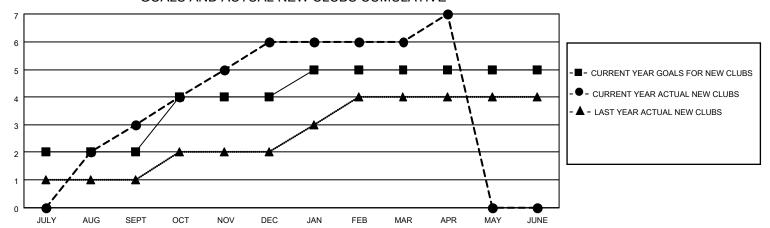

| 3           | 0             | JULY/AUG/SEPT         | 60                    | 127                     | 39                                                 |  |
| OCT/NOV/DEC   | 2             | 3           | 0             | OCT/NOV/DEC           | 80                    | 147                     | 118                                                |  |
| JAN/FEB/MAR   | 1             | 0           | 11            | JAN/FEB/MAR           | 70                    | 26                      | 202                                                |  |
| APR/MAY/JUNE  | 0             | 1           | 0             | APR/MAY/JUNE          | 40                    | 72                      | 2                                                  |  |

## GOALS AND ACTUAL NEW CLUBS CUMULATIVE



## GOALS AND ACTUAL MEMBERS CUMULATIVE



| DROPPED CLUBS: 11            |     | 51 CLUBS OF 80 ADDED 1 OR MORE<br>NEW MEMBERS | GENDER DISTRIBUTION  MALE 1,209 (72.22%) |              |     |
|------------------------------|-----|-----------------------------------------------|------------------------------------------|--------------|-----|
| DROPPED MEMBERS              |     |                                               | FEMALE                                   | 465 (27.78%) |     |
| DECEASED                     | 8   | CLICK HERE FOR CUMULATIVE                     | TOTAL FAMILY UNIT MEMBERS                |              | 556 |
| CLUB CANCELLED 192 OTHER 161 |     | MEMBERSHIP DATA                               | FAMILY MEMBERS PAYING HALF               |              | 305 |
|